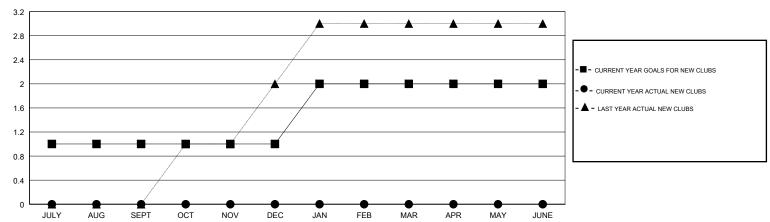

| 1             | 0         | 1             | JULY/AUG/SEPT         | -25                       | 53                      | 61                                           |
| OCT/NOV/DEC           | 0             | 0         | 0             | OCT/NOV/DEC           | -20                       | 0                       | 0                                            |
| JAN/FEB/MAR           | 1             | 0         | 0             | JAN/FEB/MAR           | 35                        | 0                       | 0                                            |
| APR/MAY/JUNE          | 0             | 0         | 0             | APR/MAY/JUNE          | 15                        | 0                       | 0                                            |

## GOALS AND ACTUAL NEW CLUBS CUMULATIVE



## GOALS AND ACTUAL MEMBERS CUMULATIVE



| DROPPED CLUBS: 1          |    | 21 CLUBS OF 55 ADDED 1 OR MORE<br>NEW MEMBERS | GENDER DISTRIBUTION           MALE         929 (57.99%)           FEMALE         673 (42.01%) |  |  |
|---------------------------|----|-----------------------------------------------|-----------------------------------------------------------------------------------------------|--|--|
| DROPPED MEMBERS           |    |                                               | Women Percentage Fiscal Year Goal: 20%                                                        |  |  |
| DECEASED                  | 3  | CLICK HERE FOR CUMULATIVE                     | TOTAL FAMILY UNIT MEMBERS                                                                     |  |  |
| CLUB CANCELLED