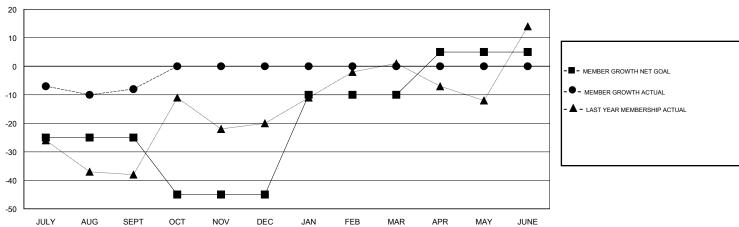

## GOALS AND ACTUAL MEMBERS CUMULATIVE

| DROPPED CLUBS: 1          |    | 21 CLUBS OF 55 ADDED 1 OR MORE<br>NEW MEMBERS | GENDER DISTRIBUTION           MALE         929 (57.99%)           FEMALE         673 (42.01%) |  |  |
|---------------------------|----|-----------------------------------------------|-----------------------------------------------------------------------------------------------|--|--|
| DROPPED MEMBERS           |    |                                               | Women Percentage Fiscal Year Goal: 20%                                                        |  |  |
| DECEASED                  | 3  | CLICK HERE FOR CUMULATIVE                     | TOTAL FAMILY UNIT MEMBERS                                                                     |  |  |
| CLUB CANCELLED 0 OTHER 58 |    | MEMBERSHIP DATA                               | FAMILY MEMBERS PAYING HALF DUES                                                               |  |  |
|                           |    |                                               |                                                                                               |  |  |
| TOTAL                     | 61 |                                               |                                                                                               |  |  |